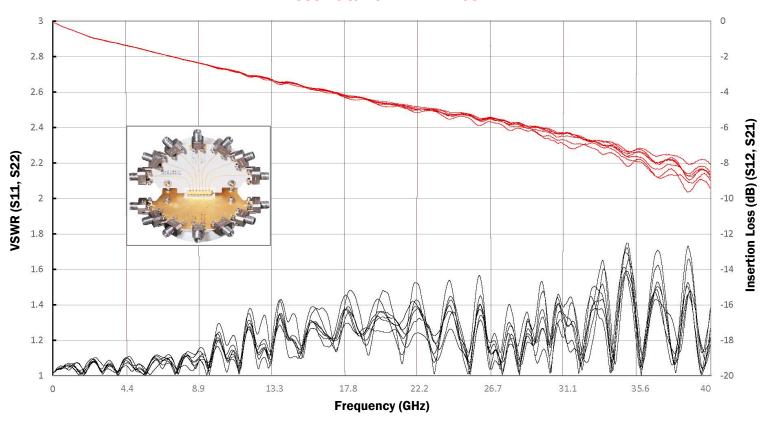

# **SSBB MULTI-PIN Board-to-Board**

The Southwest Microwave SSBB Multi-Pin is a configurable multi-port connector that maximizes space by allowing multiple high frequency connections against close fitting circuit boards.

#### **FEATURES**

- Free configurable up to 8 connectors
- Small footprint
- DC to 90 GHz
- Suited for board-to-board or board-to-cable
- Industry's lowest mate and demate forces
- Available for Microstrip / GCPW / Stripline
- PCB layout assistance and HFSS models available

## **ELECTRICAL PERFORMANCE**

#### **Test Data for All 7 Lines**



# THE PERFORMANCE LEADER IN **MICROWAVE CONNECTORS**





The Southwest Microwave SSBB Multi-Pin is a configurable multiport connector that maximizes space by allowing multiple high frequency connections against close fitting circuit boards.

#### **FEATURES**

- Free configurable up to 8 connectors
- Small footprint
- DC to 90 GHz
- Suited for board-to-board or board-to-cable
- Industry's lowest mate and demate forces
- Available for Microstrip / GCPW / Stripline
- PCB layout assistance and HFSS models available





## **ELECTRICAL PERFORMANCE**