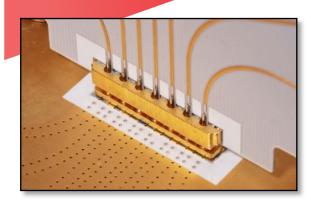

# **SSBB MULTI-PIN Board-to-Board**

The Southwest Microwave SSBB Multi-Pin is a configurable multi-port connector that maximizes space by allowing multiple high frequency connections against close fitting circuit boards.

#### **FEATURES**

- Free configurable up to 8 connectors
- Small footprint
- DC to 90 GHz
- Suited for board-to-board or board-to-cable
- Industry's lowest mate and demate forces
- Available for Microstrip / GCPW / Stripline
- PCB layout assistance and HFSS models available