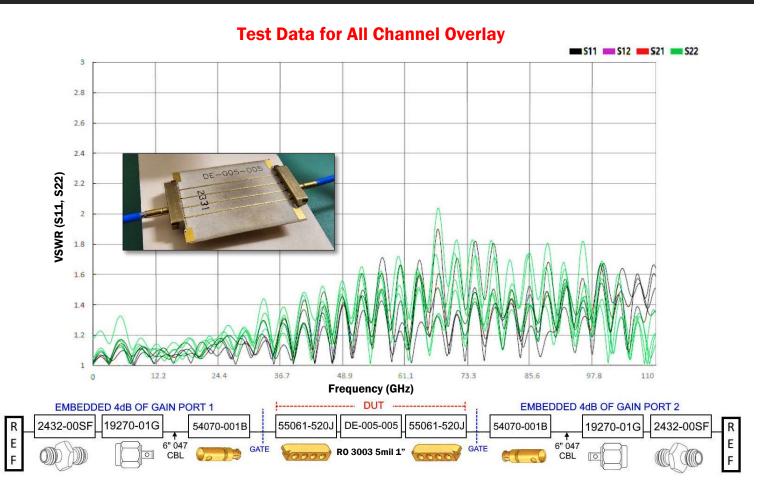

or board-to-board or board-to-cable
- Industry's lowest mate and demate forces
- Available for Microstrip / GCPW / Stripline
- PCB layout assistance and HFSS models available

## **ELECTRICAL PERFORMANCE**

#### **Test Data for All 7 Lines**



# THE PERFORMANCE LEADER IN **MICROWAVE CONNECTORS**





The Southwest Microwave SSBB Multi-Pin is a configurable multiport connector that maximizes space by allowing multiple high frequency connections against close fitting circuit boards.

#### **FEATURES**

- Free configurable up to 8 connectors
- Small footprint
- DC to 90 GHz
- Suited for board-to-board or board-to-cable
- Industry's lowest mate and demate forces
- Available for Microstrip / GCPW / Stripline
- PCB layout assistance and HFSS models available





## **ELECTRICAL PERFORMANCE**