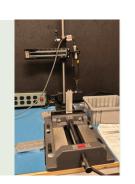

### ATLAS COMPUTERIZED TORQUE DRIVER

We've elevated our manufacturing capabilities with the Atlas Computerized Torque Driver, featuring real-time torque display, adjustable torque control, versatile torque settings, and ergonomic design. This tool helps us achieve precise and efficient fastening, optimizing quality and productivity in every assembly task, while ensuring all fasteners are torqed to a consistent and reliable value.