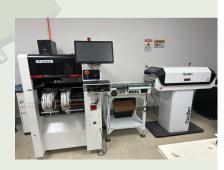

#### PICK AND PLACE MACHINE WITH REFLOW OVEN

Our advanced Pick and Place Machine paired with a Reflow Oven offers unparalleled precision and efficiency. With the capability to handle components as small as 0402, we boast a production capacity of hundreds of boards daily. The reflow oven guarantees consistent, contact-less soldering, preserving the integrity of PCB artwork. Every board undergoes thorough cleaning and inspection, ensuring top-notch quality. Experience consistent and reliable solder junctions for all SMD components, delivering unmatched performance and reliability.